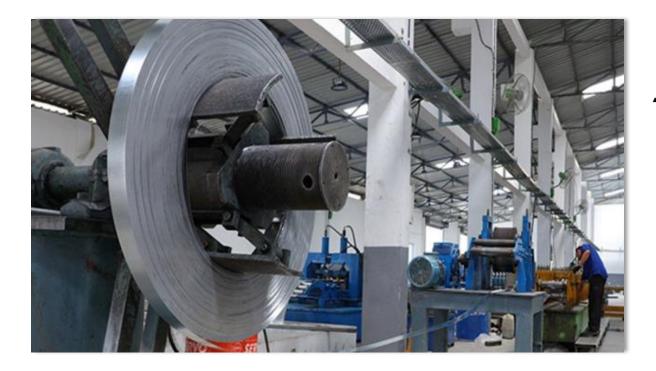

#### 100%

Aluminum windows and door systems

Aparna Rollform forming is a metal forming process that involves passing a strip of metal through a series of progressively shaped rolls, each of which shapes the metal a little more until the desired cross-sectional profile is achieved.

#### An ISO-certified company

Consistent Quality

#### Automation

- Enabling efficient, automated high-volume production
- Fast and efficient delivery times

#### Versatility

Roll forming shapes diverse metals like steel, aluminum and copper, creating intricate profiles

With over II years of expertise in delivering comprehensive home solutions, Unispace stands as a beacon of excellence in the industry. From bath spaces and modular kitchens to paint, tiles, wardrobe solutions and aluminium and uPVC doors and windows, our unwavering commitment to perfection is evident in every aspect of our work. We understand that creating a dream home is an emotional journey, and our extensive experience of crafting exceptional living spaces allow us to connect deeply with your aspirations and discerning tastes.