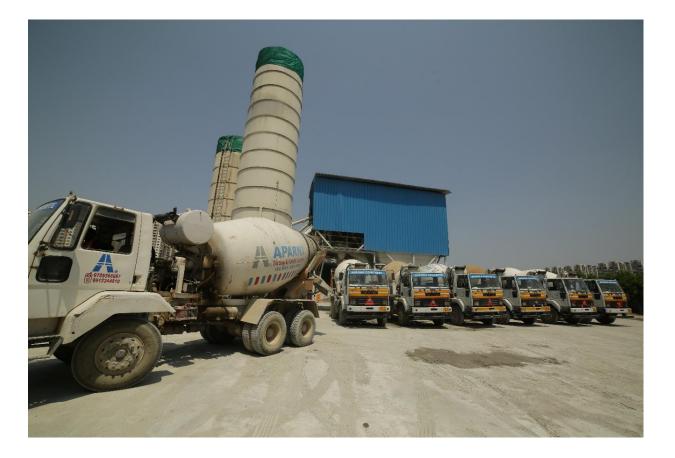

#### 2022

Installed 2 additional presses increasing pressing capacity by 8390 tonnes.

60\*120 & 80\*160 Tiles Incorporated Digital printing technology

Today, Aparna RMC is one of the fastest growing ready-mixed concrete producers and has the biggest single pouring capacity. It has the largest production footprint across Telangana, Maharashtra, Karnataka, and Andhra Pradesh, and uses the most expansive mixing technology.

#### 30 RMC Plants

Hyderabad, Mumbai, Bangalore, Vizag & Mangalore

Largest Fleet of 350+ Own transit mixtures

I.8M Cu mts Annual pouring capacity

70+ Pumps To meet high market demands

15 Specialty Grade Concrete Types To suit diverse needs

2025 Expansion (till date)2 new plants opened in Hyderabad & Bangalore.

Ökotech uPVC profiles are 100% eco-friendly and backed by superior German manufacturing technology.

The manufacturing facility is equipped with a state-of-the-art extrusion unit in Hyderabad, providing premium profiles along with suitable galvanized steel reinforcement manufactured at the Aparna metal reinforcement plant.