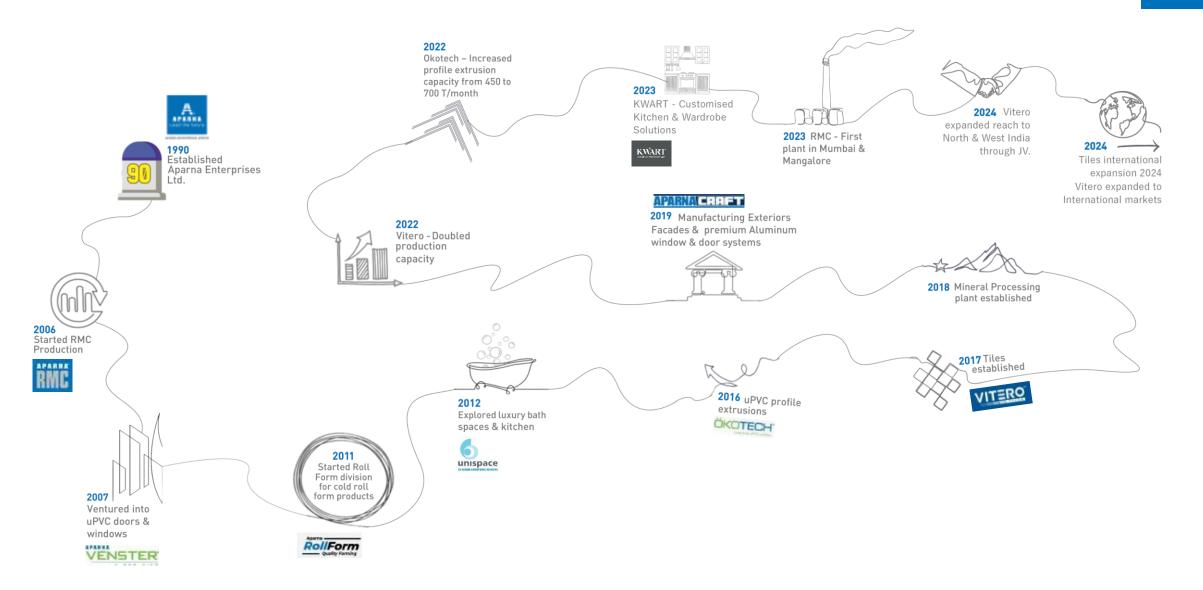

I intended to instill a new perspective to our company and try to transform it to look beyond the immediate present. Throughout the years, as we expanded our brand to include a variety of products such as Aparna Venster, Okotech, and Vitero Tiles among others, the brand evolved from a traditional ready-mix manufacturer to India's No. I Building Material Manufacturer.

#### 2022

Installed 2 additional presses increasing pressing capacity by 8390 tonnes.

60\*120 & 80\*160 Tiles Incorporated Digital printing technology

Today, Aparna RMC is one of the fastest growing ready-mixed concrete producers and has the biggest single pouring capacity. It has the largest production footprint across Telangana, Maharashtra, Karnataka, and Andhra Pradesh, and uses the most expansive mixing technology.

2025 Expansion (till date)2 new plants opened in Hyderabad & Bangalore.

Ökotech uPVC profiles are 100% eco-friendly and backed by superior German manufacturing technology.

The manufacturing facility is equipped with a state-of-the-art extrusion unit in Hyderabad, providing premium profiles along with suitable galvanized steel reinforcement manufactured at the Aparna metal reinforcement plant.